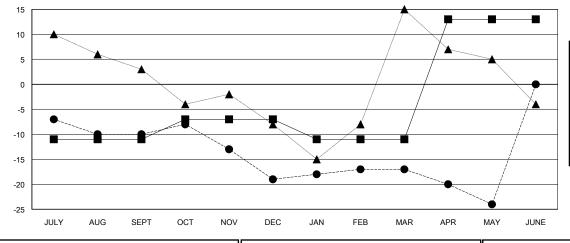

## LOCATION NEW YORK

**GMT CA** 

| Clubs  RESULTS FOR 2017-2018 |               |           |               | Members               |                           |                         |                                              |
|------------------------------|---------------|-----------|---------------|-----------------------|---------------------------|-------------------------|----------------------------------------------|
|                              |               |           |               | RESULTS FOR 2017-2018 |                           |                         |                                              |
| QUARTER                      | NEW CLUB GOAL | NEW CLUBS | DROPPED CLUBS | QUARTER               | MEMBER GROWTH NET<br>GOAL | MEMBER GROWTH<br>ACTUAL | DROPPED MEMBERS ACTUAL (including transfers) |
| JULY/AUG/SEPT                | 0             | 0         | 0             | JULY/AUG/SEPT         | -11                       | 13                      | 19                                           |
| OCT/NOV/DEC                  | 0             | 0         | 0             | OCT/NOV/DEC           | 4                         | 23                      | 32                                           |
| JAN/FEB/MAR                  | 0             | 0         | 0             | JAN/FEB/MAR           | -4                        | 28                      | 26                                           |
| APR/MAY/JUNE                 | 1             | 0         | 0             | APR/MAY/JUNE          | 24                        | 13                      | 20                                           |